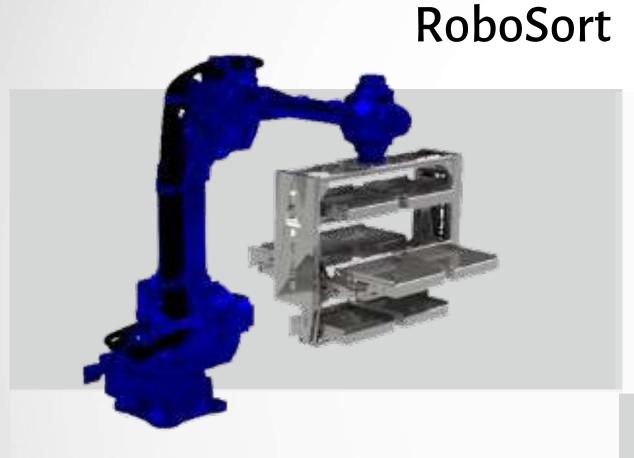

# IT, R&D CENTER THE POWER OF INNOVATION

Sorter

**Box Shuttle** 

**Conveyor nodes** 

Automated storage system