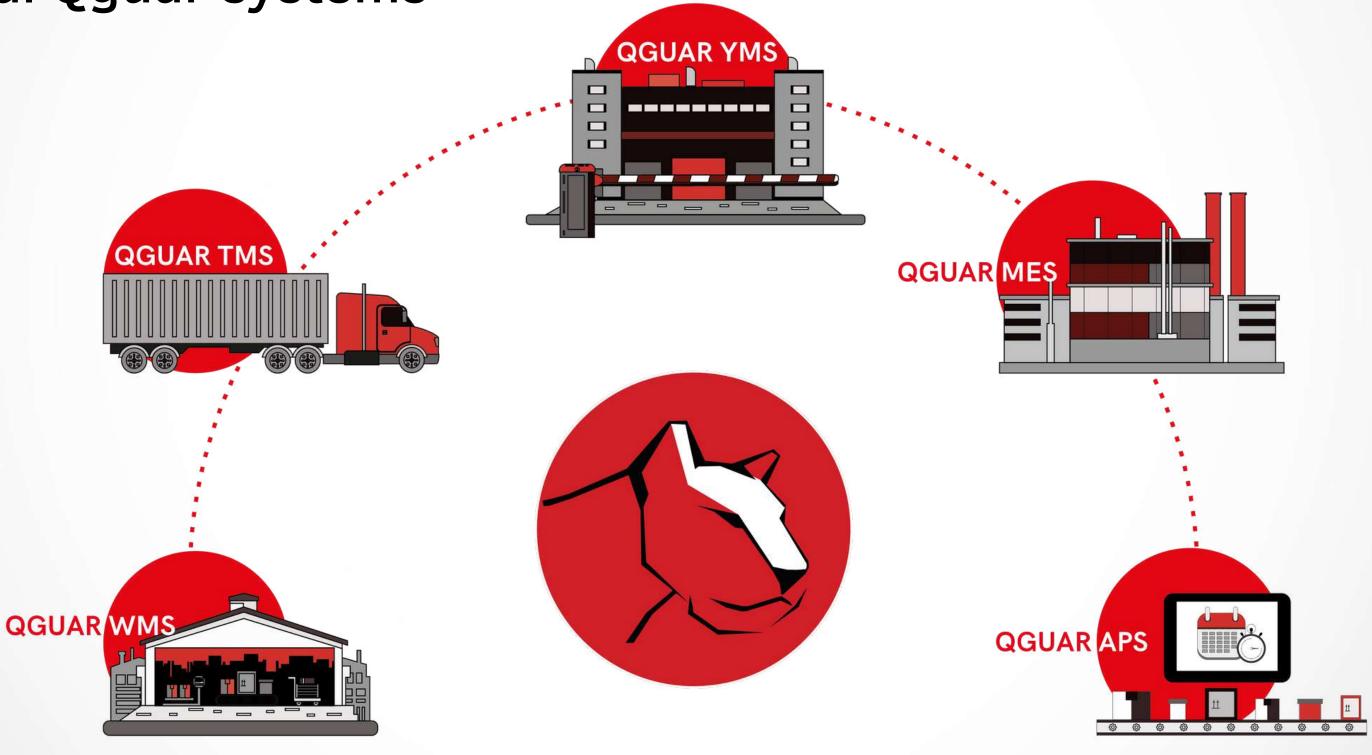

full potential of technology, taking into account the realities of their business.

Figures are more convincing than words

1200 + PROJECTS

100%
COMPLETED
PROJECTS

550+
LEADING EXPERTS



# QANTUM SYSTEMS IN SAUDI ARABIA

Since 2023, Shasha Group has been an official partner of Quantum Systems in the Kingdom of Saudi Arabia.

Shasha Solutions Company was established since 2010 as a specialized provider of services and solutions in the fields of communication and technology.



www.shasha.com.sa

# DOMAINS OF COMPANY SPECIALIZATION

O O O O LOGISTIC CENTRES



**DISTRIBUTORS** 



O O O O PRODUCTION COMPANIES



0000

FORWARDING AND TRANSPORT



O O O O COMMERCIAL COMPANIES



0000

OTHER COMPANIES WITH ADVANCED LOGISTIC PROCEDURES





# PRODUCTS IN OUR OFFER

Principal Qguar systems





# SUPPLY CHAIN MANAGEMENT

Comprehensive software solutions



IT and logistic consulting and design



Hardware supply and staging



Software supply and installation



Adaptation of the systems to the needs of specific solutions



Training of users



System implementation and tuning



Postimplementation assistance



Guarantee and post-guarantee support



# SUPPLY CHAIN AUDIT



An audit in any form serves a dual purpose – to find out 'bottle necks' and plug them and find out areas where there is scope for improvement



Assessment of the causes ofinefficient processes



Assessment of compliance with legislation, safety rules and other rules



Evaluation of the rationality of the use of personnel and property resources



Compliance of actual processes with formalized ones



Ar